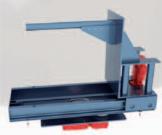

## **CERBERUS X3**

The CERBERUS X3 is a single-sided sideshift suitable for picking up pallets or coils on all sides.

It is equipped with a rotary table for a 360° storage. Its carrying capacity is as high as 1.500 Kg.