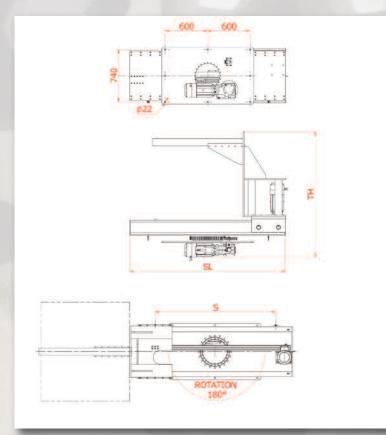

| PRODUCT CODE | Q LOAD (KG) | L SYSTEM LENGTH (MM) | TH TOTAL SYSTEM HEIGHT (MM) | S1 STROKE |
|--------------|-------------|----------------------|-----------------------------|-----------|
| CX3-170      | 500         | 1700                 | 1500                        | 1350      |
| CX3-180      | 750         | 1800                 |                             | 1450      |
| CX3-190      | 1000        | 1900                 |                             | 1550      |
| CX3-200      | 1500        | 2000                 |                             | 1650      |