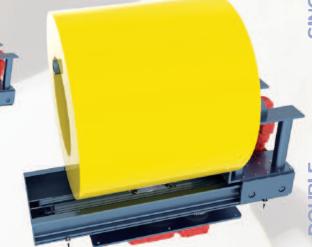

## **CERBERUS X3**

The CERBERUS X3 is a single-sided sideshift suitable for picking up pallets or coils on all sides.

It is equipped with a rotary table for a 360° storage. Its carrying capacity is as high as 1.500 Kg.