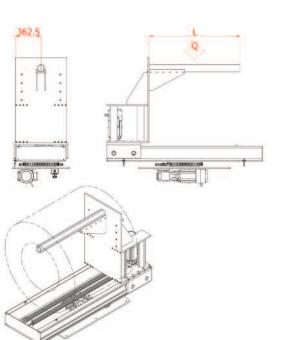

| PRODUCT CODE | Q LOAD (KG) | L SYSTEM LENGTH (MM) | TH TOTAL SYSTEM HEIGHT (MM) | S1 STROKE |
|--------------|-------------|----------------------|-----------------------------|-----------|
| CX3-170      | 500         | 1700                 | 1500                        | 1350      |
| CX3-180      | 750         | 1800                 |                             | 1450      |
| CX3-190      | 1000        | 1900                 |                             | 1550      |
| CX3-200      | 1500        | 2000                 |                             | 1650      |

To save time, both movements can be carried out simultaneously.

SING

DOUBLE

TRIPLE

COMBINED

SPECIAL PRODUCTS